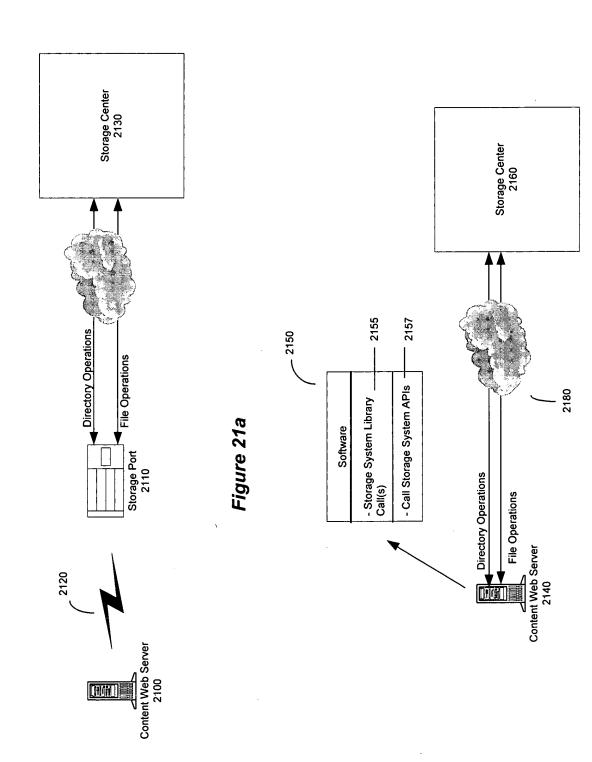

served] | 2                | 100       | 3           |
|      | [Reserved] | 2                | 251       | 3           |
|      | [Reserved] | 251              | 166       | 3           |

## File Table

| Customer Id | File Handle | Folder Id | Folder Parent Id | Metadata   | 1220 |
|-------------|-------------|-----------|------------------|------------|------|
| 3           | 52.MD5      | 100       | 2                | [Reserved] | J    |
| 3           | 55.MD5      | 100       | 2                | [Reserved] | ]    |
| 3           | 99.MD5      | 166       | 251              | [Reserved] |      |
| 3           | 67.MD5      | 166       | 251              | [Reserved] |      |

Figure 12



Figure 13B

Ξ

ū ŢŲ.



Figure 15



Figure 16





Figure 18



Figure 19

.

Figure 20

End



Figure 21b

Figure 22

Figure 23





Figure 25





Figure 27



Figure 28



Figure 30



Figure 31